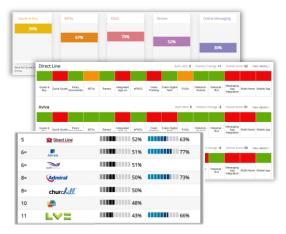

## Digital Insurance Benchmarking Platform

Competing in the digital space is the difference between success and failure in today's insurance market. Understanding how you stack up against the competition is therefore critical, which is why Altus pulled together 8 years of research data into its Digital Insurance Benchmarking platform: DigitalBar. This industry leading on-line tool enables clients to assess their digital strengths and weaknesses against 250 insurance brands, and provides visibility of over 7,500 customer journeys.