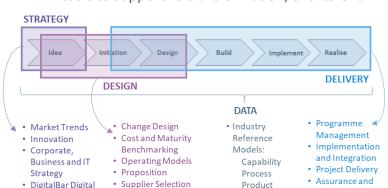

#### **Insurance Transformation Framework and Tool**

APEX

Altus Consulting applies the same level of rigour to the delivery of business transformation as it does to its design. Tried and tested in numerous large-scale client programmes, APEX is the only end-to-end change delivery framework specifically designed for Financial Services. APEX encapsulates best-practice methods, templates and reference models for designing, managing and delivering FS change, all contained within our easy-to-use on-line tool.