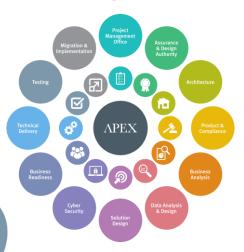

#### **Insurance Transformation Framework and Tool**

APEX

Altus Consulting applies the same level of rigour to the delivery of business transformation as it does to its design. Tried and tested in numerous large-scale client programmes, APEX is the only end-to-end change delivery framework specifically designed for Financial Services. APEX encapsulates best-practice methods, templates and reference models for designing, managing and delivering FS change, all contained within our easy-to-use on-line tool.