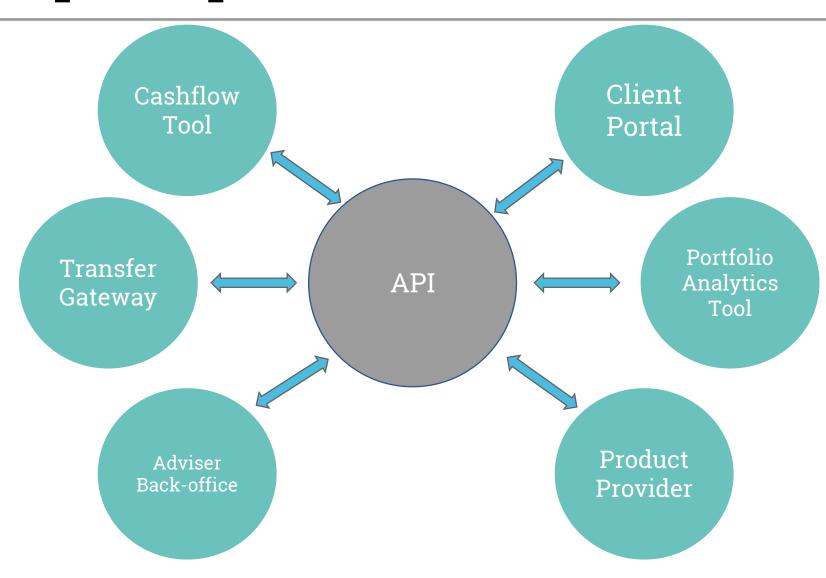

, product management



**Professional Portal** 

Manage client portfolios





**Digital Custody** 

Outsourced asset custody covering Funds, Equities & ETFs



Illustrations

Visual representation of projected product performance



Florence

Artificial Intelligence backed chatbot



**Investor Portal** 

Intuitive dashboard for the investor



**Digital Products** 

Outsourced GIA, ISA & SIPP management

#### **API First**



- API-first strategy, built to integrate
- Part of best-of-breed technology stack
- Industry standard RESTful interface
- Facilitates speed to market of new users
- Reduces significantly operational costs

## Example: Speed to market



### Four API "calls" to place assets



Process developed in days, delivered in seconds

### Example: Operational Efficiencies





# Developer Friendly







Pioneering technology and digital services for the wealth management industry

https://seccl.tech
https://developers.seccl.tech