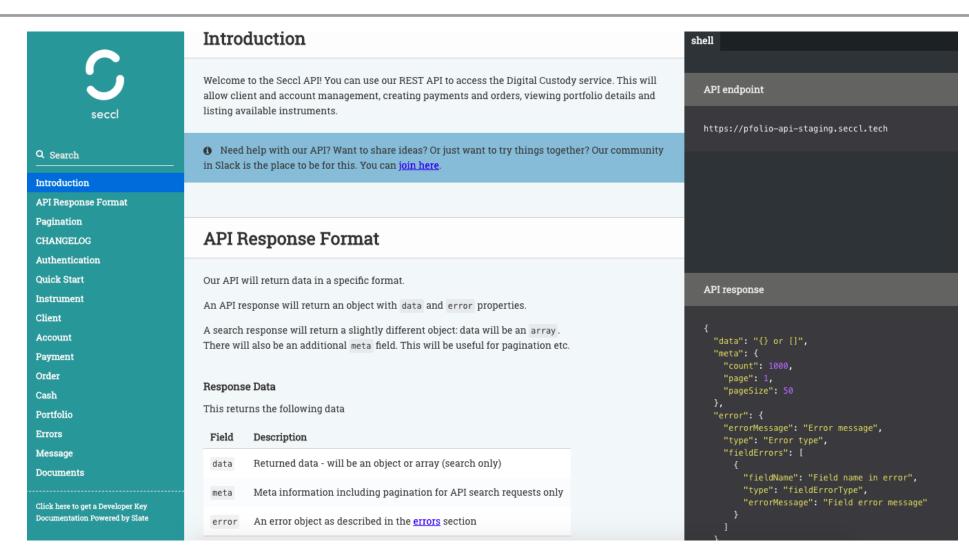

# Developer Friendly

Pioneering technology and digital services for the wealth management industry

https://seccl.tech
https://developers.seccl.tech