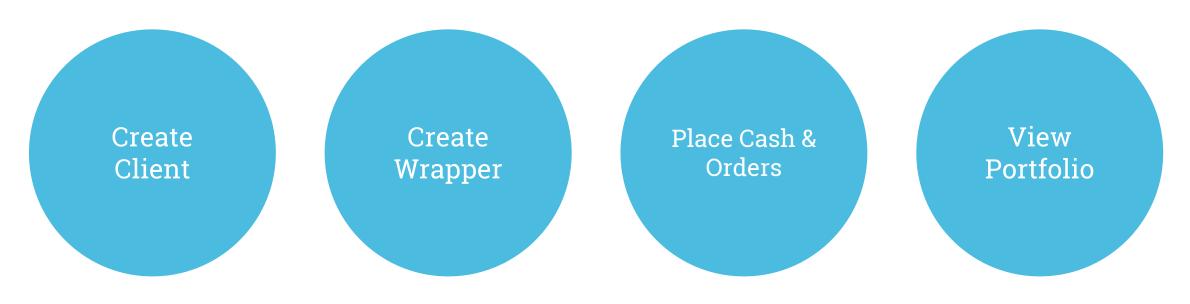

## Example: Speed to market

### Four API "calls" to place assets

Process developed in days, delivered in seconds