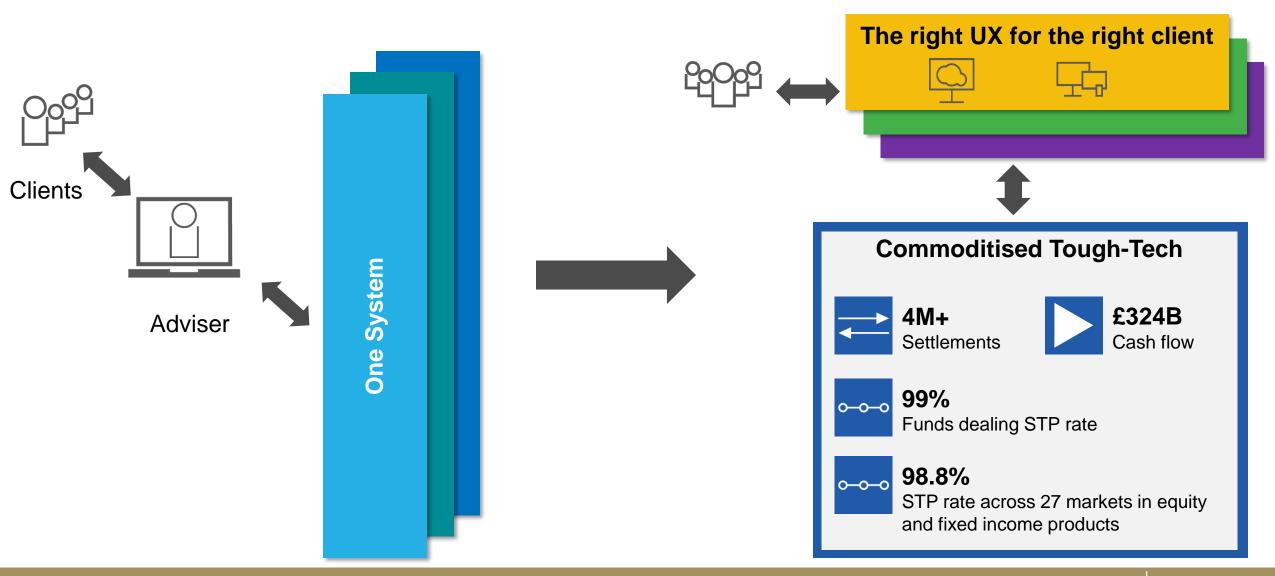

#### **Look at the World Differently**

The Old View of a Platform

## Ask for More Than Tough-Tech

Bringing Fin-Tech and Tough-Tech Together To Enhance Your Proposition

Fin-Tech

**Digital Tools** 

**Innovative** 

Enhance customer experience

**Client acquisition** 

Tough-Tech

Robust

**Cyber-safety** 

Proven

Resilience

**Efficient** 

Keep assets safe