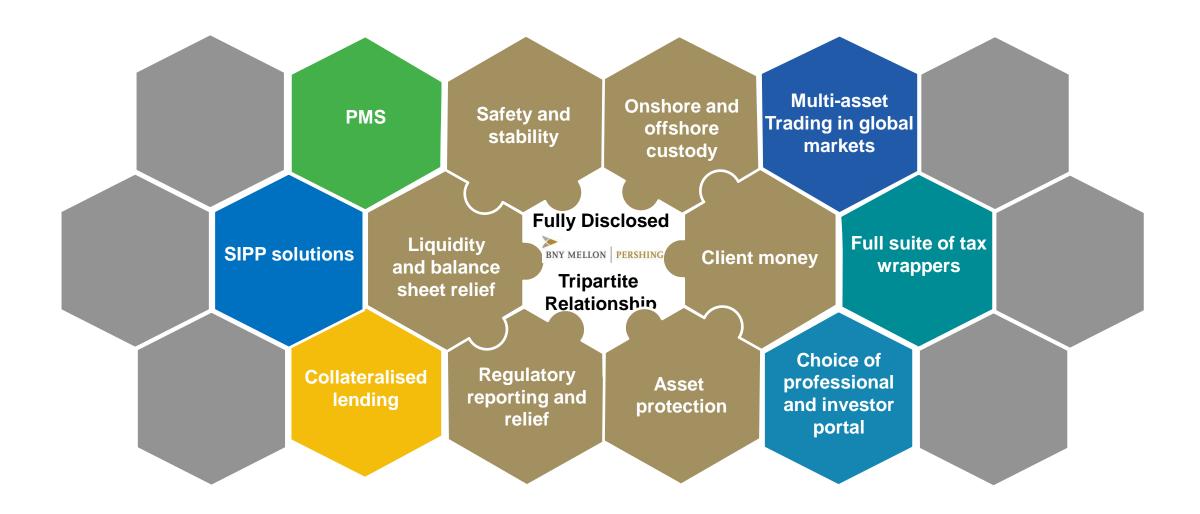

## Ask for More Than Tough-Tech

Bringing Fin-Tech and Tough-Tech Together To Enhance Your Proposition

Fin-Tech

**Digital Tools** 

**Innovative** 

Enhance customer experience

**Client acquisition** 

Tough-Tech

Robust

**Cyber-safety** 

Proven

Resilience

**Efficient** 

Keep assets safe